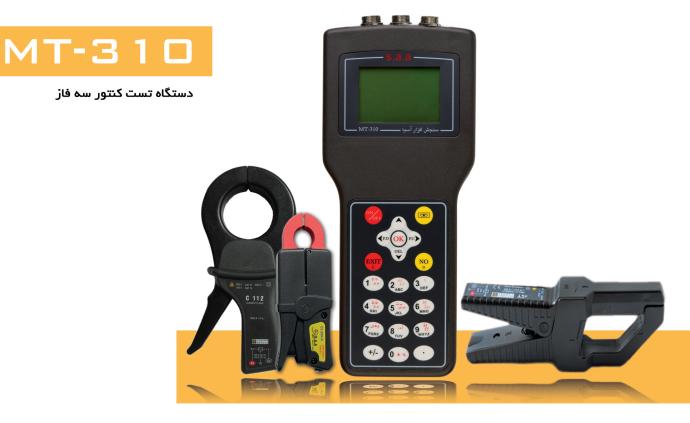

MT310 دستگاهی پرتابل به منظور تست و بازرسی لـوازم اندازه گیری مشترکیـن سه فاز و تک فاز می باشد. این دستگاه متناسب با فرآیند های استاندارد تست و بازرسی لوازم اندازه گیری شرکت های توزیع نیروی برق کشور طراحی شده است و قادر به تست انواع کنتور های تکفاز و سه فاز مکانیکی و دیجیتال می باشد.

## مز ایای دستگاه

- 📒 قابلیت اتصال شمار شگر پالس کنتور دیجیتال
- 📒 قابلیت قرائت اطلاعات کنتور دیجیتال از طریق پورت نوری
- 📒 امکان ارتقاء برنامه یا تغییر کاربری دستگاه از طریق ارسال فایل
  - 📒 قابلیت کالیبر اسیون دستگاه با دو نوع کلمپ مختلف
    - ا قایبلیت کالیبر اسیون دستگاه در دو بازه جریانی 📒
- 📒 ثبت تمامی مشاهدات و مشخصات لوازم اندازه گیری (کنتور، CT،PT،پلمپ و ... )
- 📒 تست کنتور های تکفاز، سه فاز، اکتیو، راکتیو، دیماندی و غیر دیماندی، دیجیتال و مکانیکی

| سه عدد کلمپ جریان                        |
|------------------------------------------|
| چهار عدد پروب ولتاژ همراه با گیره آمپولی |
| كيف                                      |
| جلد                                      |
| شارژر                                    |
| کابل ارتباط سریال                        |
| کابل ارتباط USB (طبق سفارش)              |