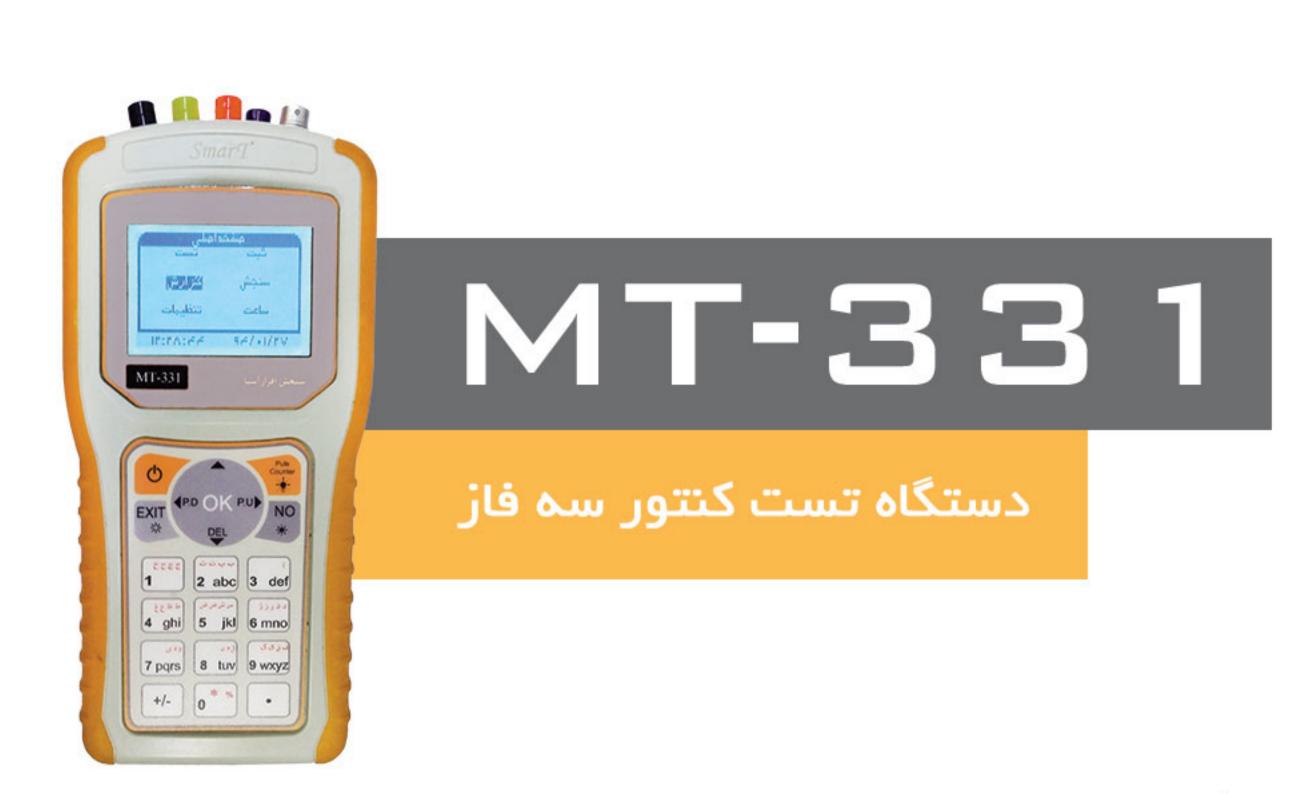

MT331 دستگاهی پرتابل به منظور تست و بازرسی لـوازم اندازه گیـری مشترکیـن سه فاز و تک فاز می باشد. این دستگاه متناسب با فرآیند های استاندارد تست و بازرسی لوازم اندازه گیری شرکت های توزیع نیروی برق کشور طراحی شده است و قادر به تست تمامی انواع کنتور های تکفاز و سه فاز مکانیکی و دیجیتال می باشد.