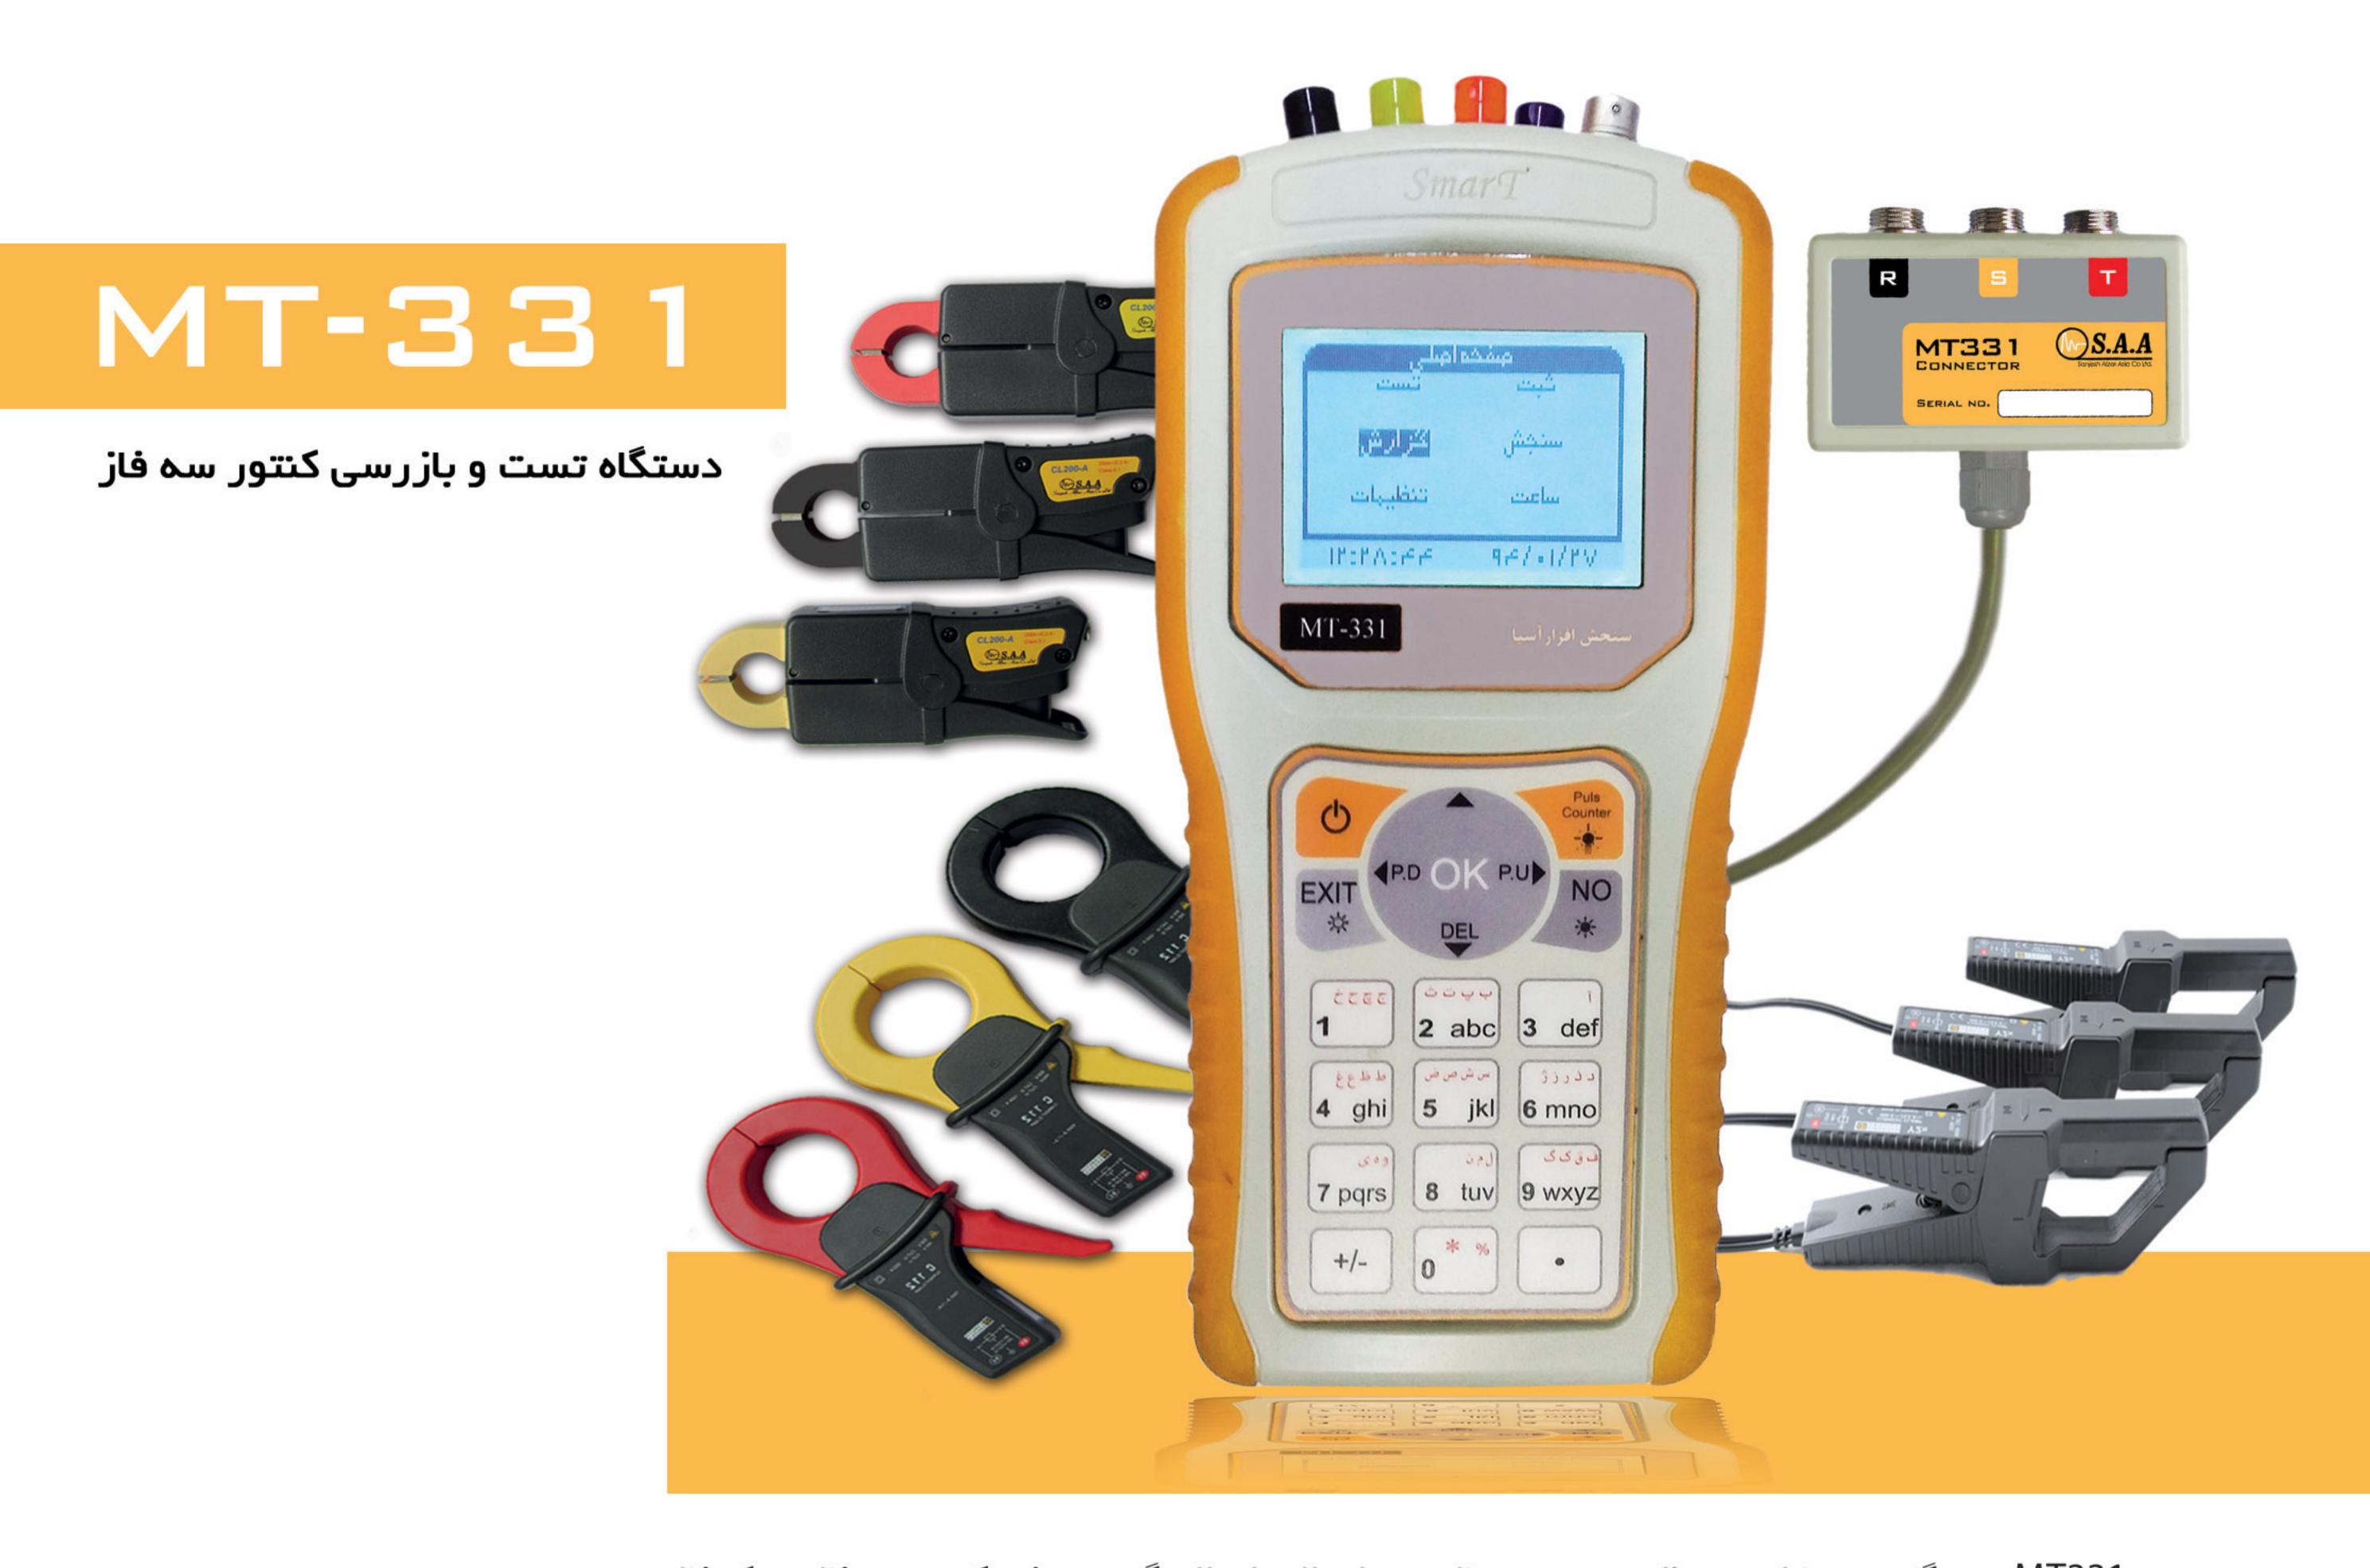

MT331 دستگاهی پرتابل به منظور تست و بازرسی لـوازم اندازه گیـری مشترکیـن سه فاز و تک فاز می باشد. این دستگاه متناسب با فرآیند های استاندارد تست و بازرسی لوازم اندازه گیری شرکت های توزیع نیروی برق کشور طراحی شده است و قادر به تست تمامی انواع کنتور های تکفاز و سه فاز مکانیکی و دیجیتال می باشد.

## مزایای دستگاه

- اندازه گیری جریان نول به صورت کاملا مستقل از جریان سایر فازها
- ایزولاسیون کامل قسمت دیجیتال از قسمت اندازه گیری توان الکتریکی
- مجهز به مدارهای حفاظتی به منظور حفاظت در مقابل شوک های احتمالی و خطاهای کاربر در برقراری اتصالات الکتریکی.
- ر نظر گرفتن یک کانکتور واسط برای اتصال تمام کلمپ ها به دستگاه، به منظور کاهش مزاحمت ناشی از حجم زیاد سیم های کلمپ جریان.
- ارای حفاظت در مقابل اضافه جریان ناشی از اتصال کوتاه در تجهیزات جانبی قابل اتصال به دستگاه
  - 🗾 قابلیت کالیبره نمودن دستگاه با دو نوع کلمپ مختلف
    - 🗾 قابلیت اتصال شمارشگر پالس کنتور دیجیتال
  - 🗾 قابلیت قرائت اطلاعات کنتور دیجیتال از طریق پورت نوری
  - امکان تعریف بازه های کاری مجاز و سطوح دسترسی برای مامورین

- امکان تعویض باطری اصلی توسط کاربر ، بدون نیاز به باز نمودن دستگاه
  - دارای سیستم شارژ هوشمند به منظور کنترل پروسه شارژ باطری
- امکان ثبت موقعیت مکانی کاربر از طریق سیستم تعیین موقعیت جهانی (GPS) ( به صورت ماژولار و بر اساس سفارش)
- بنت تمامی مشاهدات و مشخصات لوازم اندازه گیری (کنتور، CT،PT،پلمپ و ... )
- تست کنتور های تکفاز، سه فاز، اکتیو، راکتیو، دیماندی و غیر دیماندی، دیجیتالی و مکانیکی

## متعلقات دستگاه

سه عدد کلمپ جریان چهار عدد پروب ولتاژ با گیره آمپولی

جلد

شارژر

كابل ارتباط سريال

کابل ارتباط USB

رابط بین دستگاه و کلمپ جریان

SAA-0331-9408-PB-01