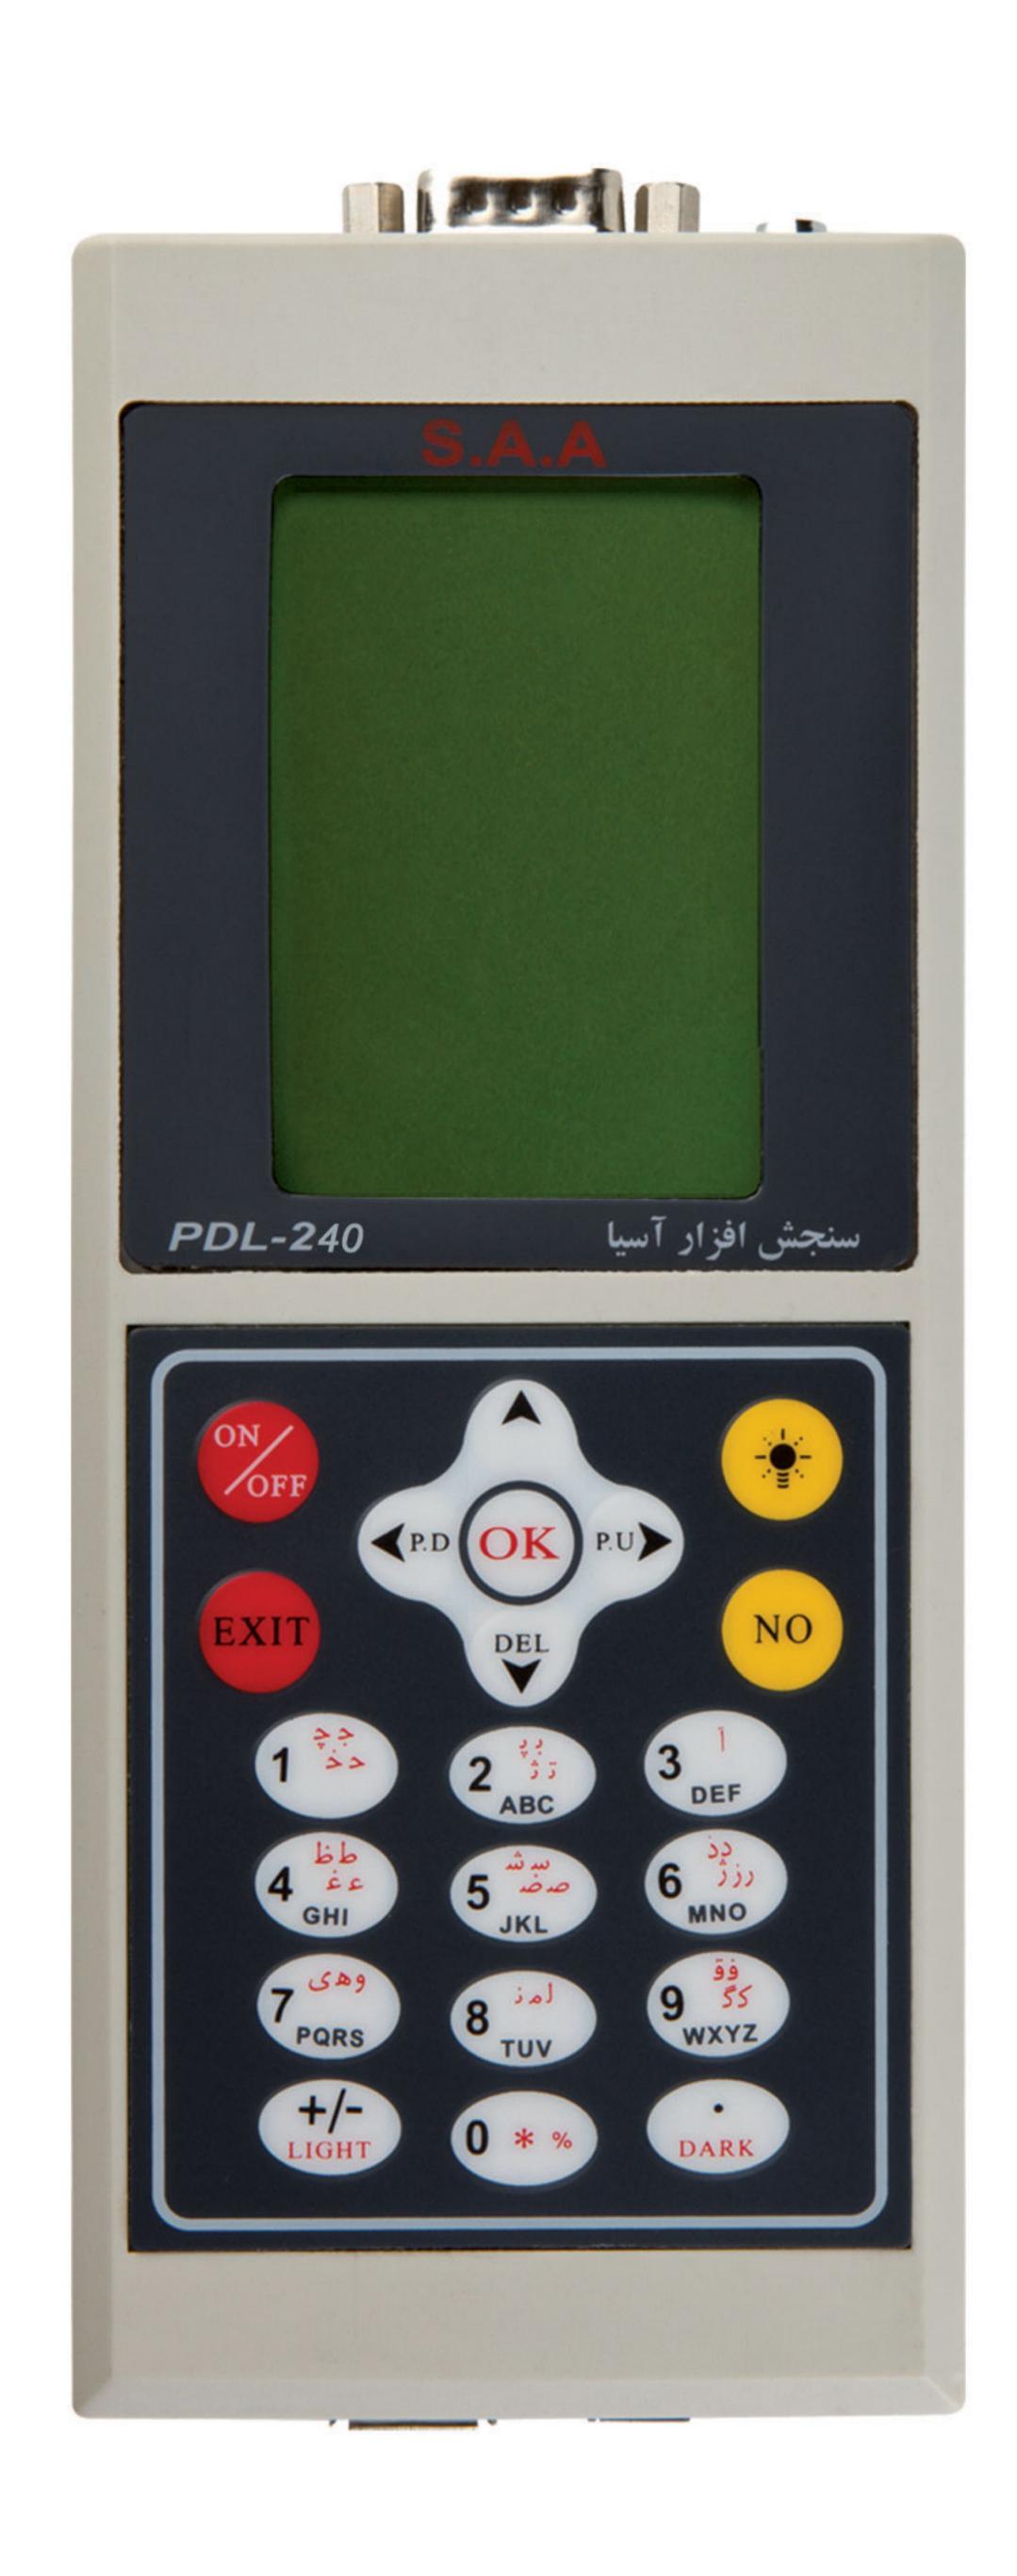

## امكانات

- نمایشگر فارسی و لاتین با وضوح 240X160 نقطه و ابعاد 46mmX66mm
  - نمایش همزمان کلیه اطلاعات مشترک بر روی یک صفحه
    - دسترسی سریع به اطلاعات مورد نیاز
    - دارای پورت سریال RS 232 و پورت USB
  - امکان نمایش اخطار برای مشترکین بدهکار، مشمول لغو و...
    - امکان ثبت اخطار، به صورت شفاهی و کتبی
    - امکان ثبت بازرسی برای مشترکین مشمول اخطار
  - امکان ثبت اطلاعات وصولی (کد پیگیری، تاریخ پرداخت، کد شعبه )
    - امكان ثبت نحوه ثبت مجدد(با هزينه يا بدون هزينه)
- امكان رويت مشخصات قبض مشتركين(مبلغ، شناسه قبض، شناسه پرداخت)
  - قرائت اتوماتیک کلیه کنتورهای دیجیتال با استفاده از پورت نوری
  - ذخیره سازی حداقل ۱۰۰۰ و حداکثر ۱۰۰۰ مشترک(طبق سفارش)
    - اعمال روشهای کنترل ثبت داده (هایلو)
    - باطری لیتیوم آیون با ظرفیت ۳۰ ساعت کار مداوم
- ارتقاء برنامه یا تغییر کاربری دستگاه از طریق ارسال فایل قابلیت ثبت مختصات جغرافیایی برای هر مشترک(در صورت سفارش GPS)
- امکان جستجوی مشترکین بر اساس موقعیت جغرافیایی(در صورت سفارش GPS)
  - همراه با نرم افزار مدیریت قرائت کنتور و وصول مطالبات تحت شبکه
    - قابلیت اضافه نمودن ماژول GSM و GPRS

## متعلقات دستگاه

- کیف و *ج*لد
- كابل ارتباط سريال
  - کابل ارتباط USB

## مشخصات عمومي

- 🥚 محدوده دمایی : از 10- تا 55+
- ابعاد دستگاه: 18cm x 7.5cm x 3cm 🥚
  - وزن دستگاه: 300 gr