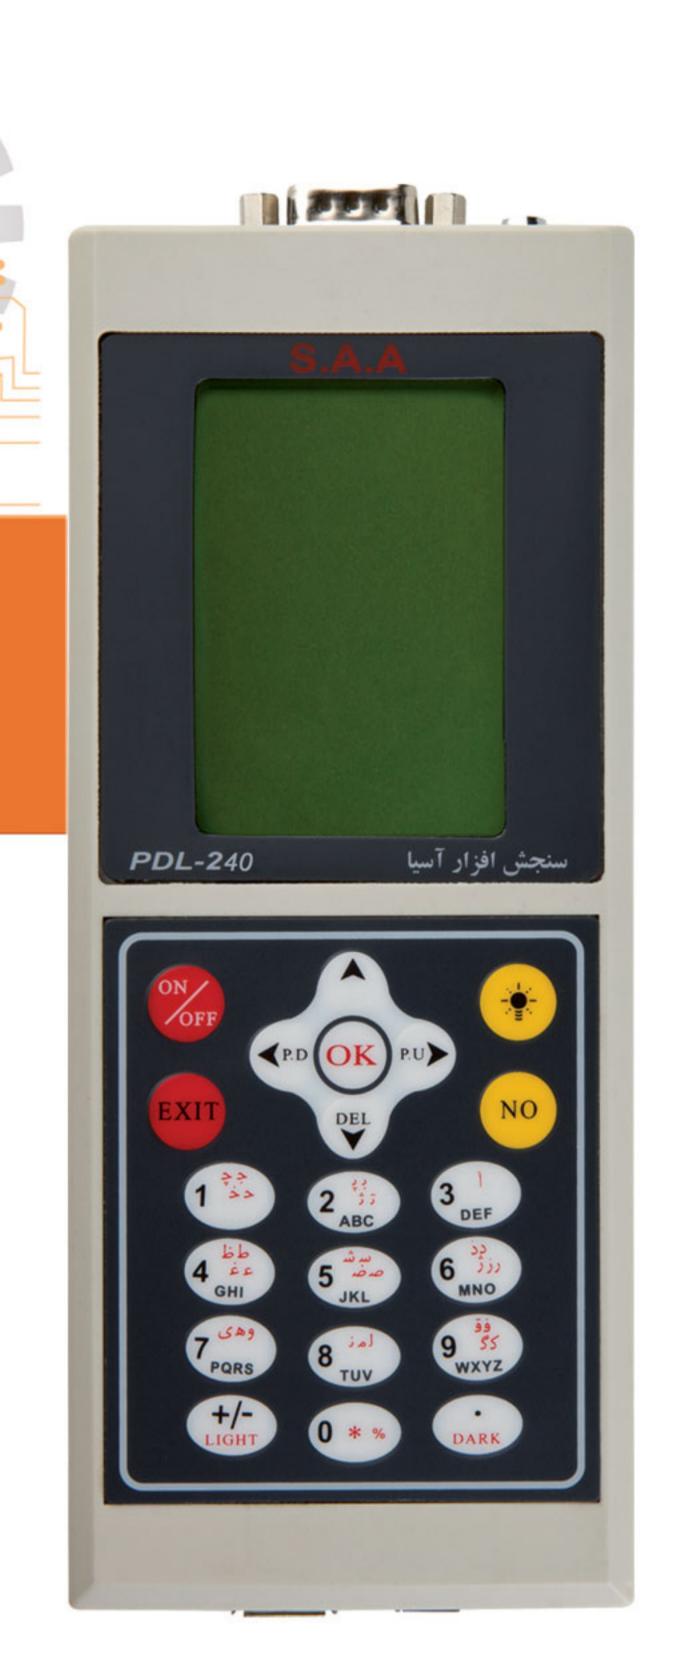

## امكانات

- نمایشگر فارسی و لاتین با وضوح 240X160 نقطه و ابعاد 46mmX66mm
  - نمایش همزمان کلیه اطلاعات مشترک بر روی یک صفحه
    - دسترسی سریع به اطلاعات مورد نیاز
    - دارای پورت سریال RS 232 و پورت USB
  - امکان نمایش اخطار برای مشترکین بدهکار، مشمول لغو و...
    - امکان ثبت اخطار، به صورت شفاهی و کتبی
    - امکان ثبت بازرسی برای مشترکین مشمول اخطار
  - امکان ثبت اطلاعات وصولی (کد پیگیری، تاریخ پرداخت، کد شعبه )
    - امكان ثبت نحوه ثبت مجدد(با هزينه يا بدون هزينه)
- امكان رويت مشخصات قبض مشتركين(مبلغ، شناسه قبض، شناسه پرداخت)
  - قرائت اتوماتیک کلیه کنتورهای دیجیتال با استفاده از پورت نوری
  - ذخیره سازی حداقل ۱۰۰۰ و حداکثر ۱۰۰۰ مشترک(طبق سفارش)
    - اعمال روشهای کنترل ثبت داده (هایلو)
    - باطری لیتیوم آیون با ظرفیت ۳۰ ساعت کار مداوم
- ارتقاء برنامه یا تغییر کاربری دستگاه از طریق ارسال فایل قابلیت ثبت مختصات جغرافیایی برای هر مشترک(در صورت سفارش GPS)
- امکان جستجوی مشترکین بر اساس موقعیت جغرافیایی(در صورت سفارش GPS)
  - همراه با نرم افزار مدیریت قرائت کنتور و وصول مطالبات تحت شبکه
    - قابلیت اضافه نمودن ماژول GSM و GPRS

## مشخصات عمومي

- 🥚 محدوده دمایی : از 10- تا 55+
- ابعاد دستگاه: 18cm x 7.5cm x 3cm 🥚
  - وزن دستگاه: 300 gr