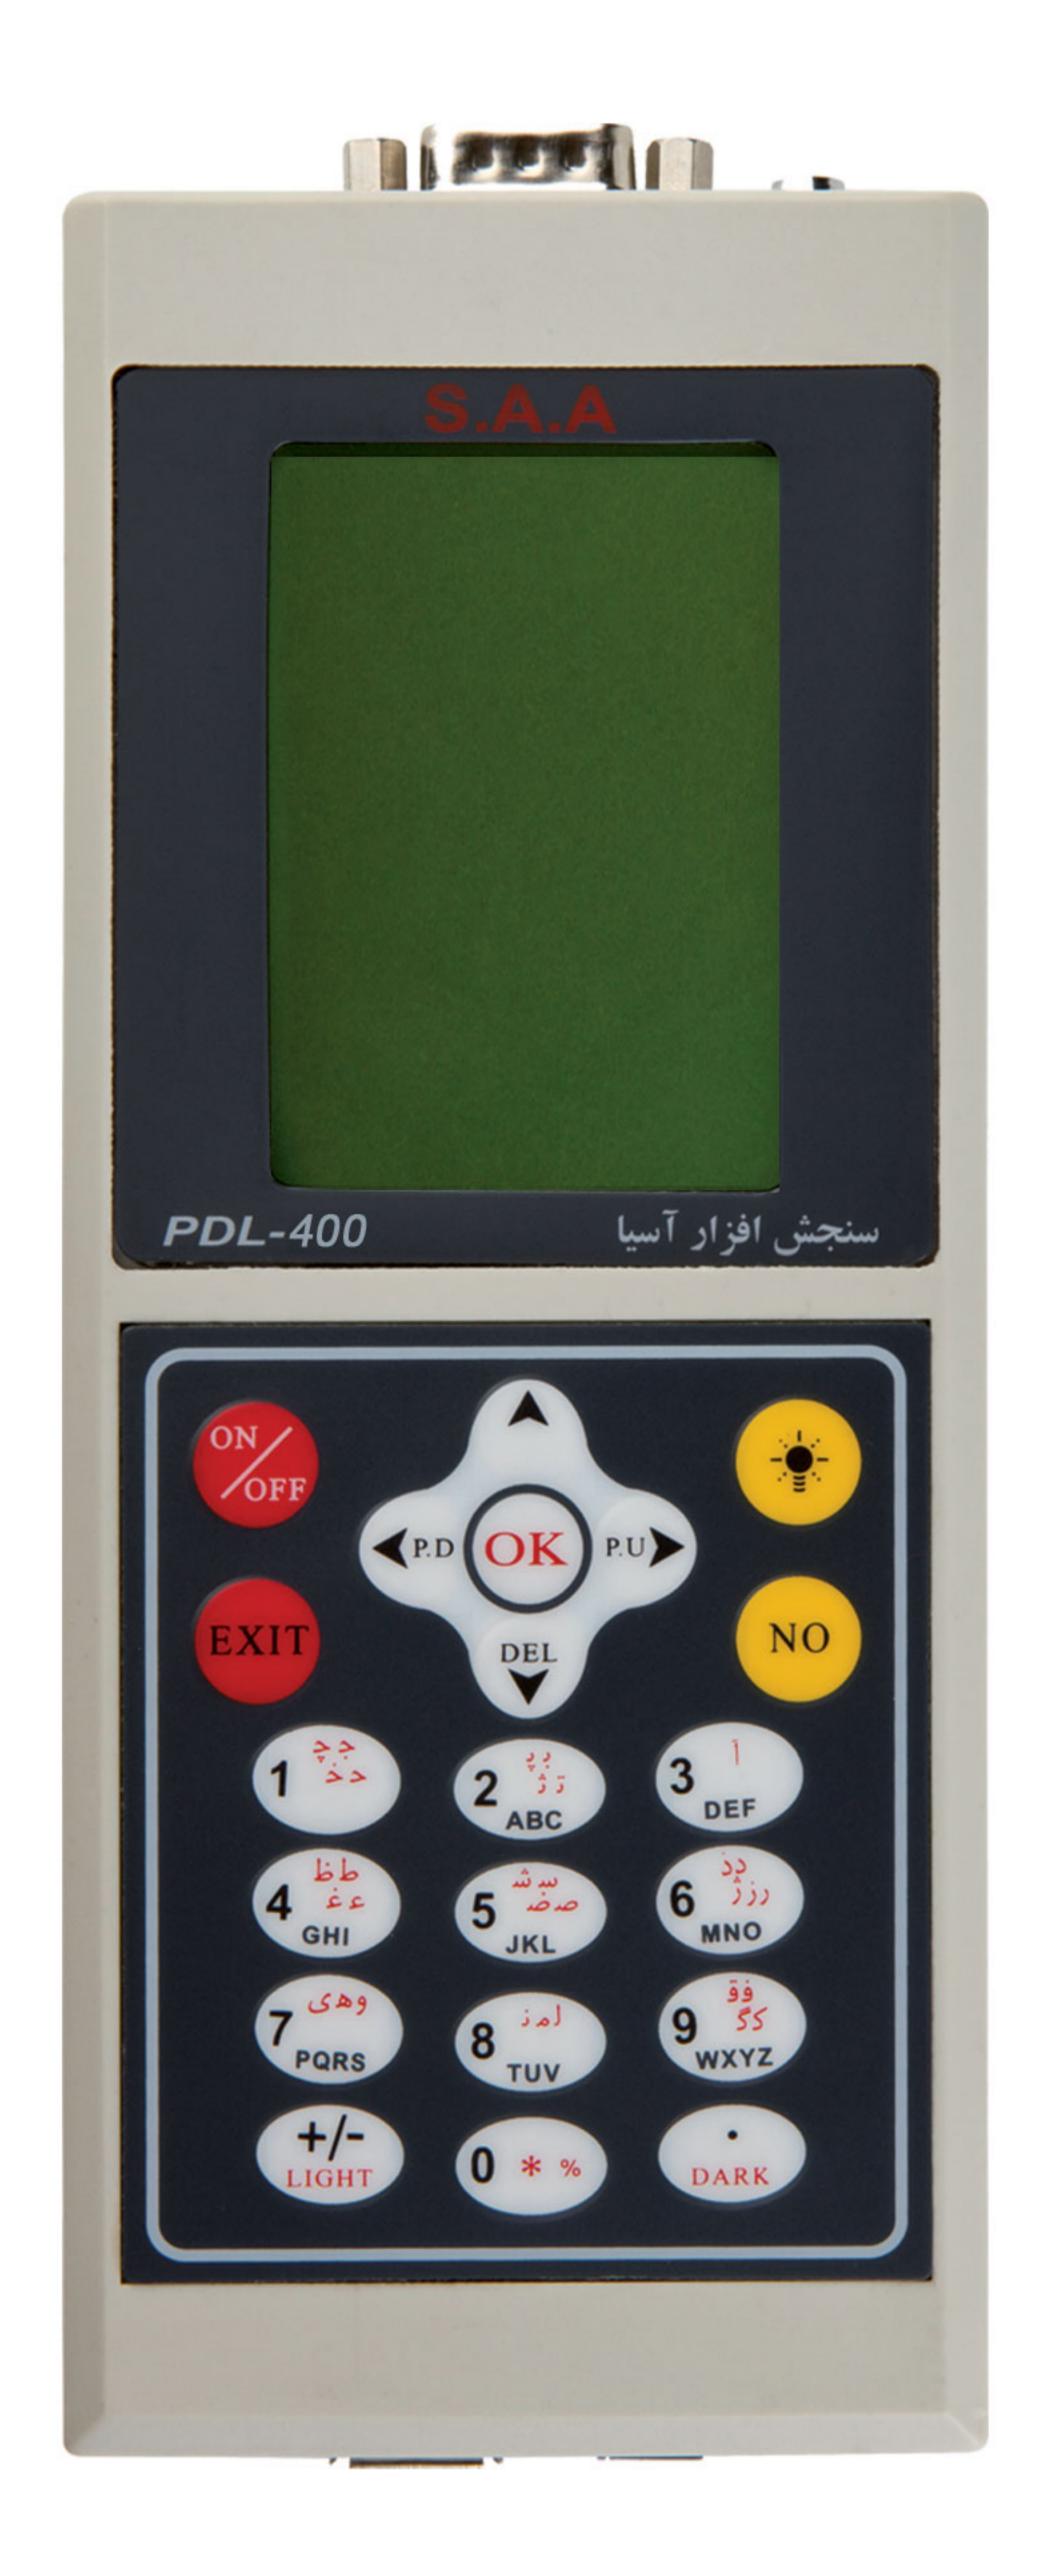

## امكانات

- نمایشگر فارسی و لاتین با وضوح ه ۲۲۴ه ۱۶ نقطه و ابعاد ۳۶mmX۴۶mm و
- دارای حافظه ۲ مگا بایت از نوع Flash Memory (قابل افزایش تا ۱۶ مگا بایت)
  - 🤚 نمایش هم زمان کلیه اطلاعات هر آیتم بر روی یک صفحه
    - و دسترسی سریع به اطلاعات مورد نیاز
    - 🔸 قابلیت ارتباط از طریق پورت Rs232 و USB.
    - و دارای سرعت انتقال اطلاعات حداکثر bps 115200.
  - قابلیت ارتقاء برنامه دستگاه یا تغییر کاربری دستگاه از طریق ارسال فایل
    - العری لیتیوم آیون با ظرفیت ۳۰ ساعت کار مداوم
    - ثابت ماندن اطلاعات در دستگاه به مدت ه ۱ سال بدون نیاز به باطری
      - دارای چراغ قوه برای استفاده در مکانهای تاریک و کم نور .
        - وابلیت خواندن تگ های RFID جهت شناسایی تجهیز ات.
      - قابلیت ارتقاء برنامه یا تغییر کاربری دستگاه از طریق ارسال فایل.
- 🔵 🏼 قابلیت تعریف آیتمها با نوع های مختلف(مقداری، ریمارکی، محاسباتی، ساعت و تاریخ،...)
- وابلیت تعریف سه محدوده برای هر آیتم و چک نمودن مقدار وارد شده با محدوده های تعریف شده
  - و ابلیت تعریف کلیه منوها و پار امترها به صورت فارسی و لاتین.
  - قابلیت ورود هم زمان حالت برا ی هر آیتم و همچنین انتخاب موارد چک لیست بازرسی.
    - قابلیت مشخص نمودن ترتیب نمایش آیتم های هر فرم لاگشیت به فرمت دلخواه.
      - و قابلیت تعریف شیفت های مختلف کاری و تغییر شیفت کاری در صورت لزوم
        - و امکان تعریف سطوح مختلف جهت تجهیزات و آیتمها
          - قابلیت بررسی خودکار مقادیر وارد شده.

## متعلقات دستگاه

- 🥚 کیف و جلد
  - 🦰 آداپتور
- ابل ارتباط سريال 🦰
- ابل ارتباط USB