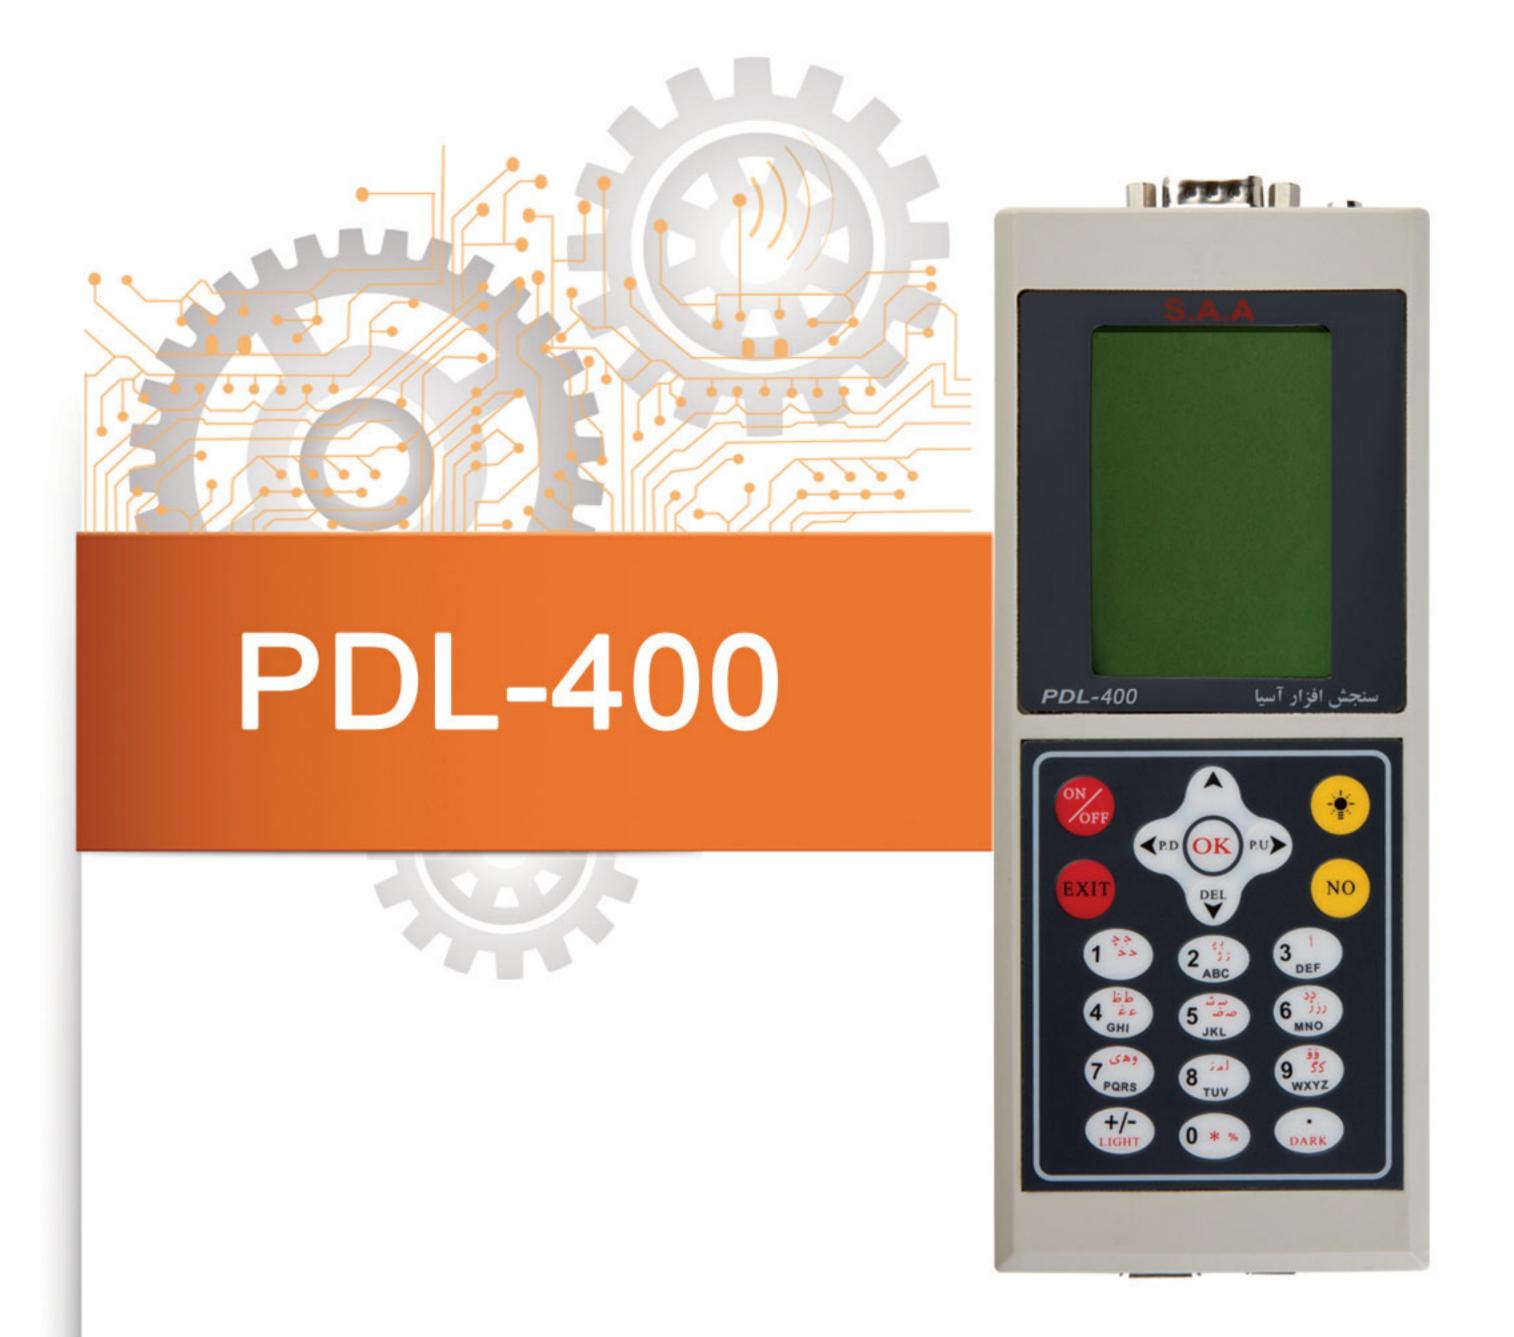

## امكانات

- نمایشگر فارسی و لاتین با وضوح ه ۲۲۴ه ۱۶ نقطه و ابعاد ۳۶mmX۴۶mm و
- دارای حافظه ۲ مگا بایت از نوع Flash Memory (قابل افزایش تا ۱۶ مگا بایت)
  - 🤚 نمایش هم زمان کلیه اطلاعات هر آیتم بر روی یک صفحه
    - و دسترسی سریع به اطلاعات مورد نیاز
    - 🔸 قابلیت ارتباط از طریق پورت Rs232 و USB.
    - و دارای سرعت انتقال اطلاعات حداکثر bps 115200.
  - قابلیت ارتقاء برنامه دستگاه یا تغییر کاربری دستگاه از طریق ارسال فایل
    - العری لیتیوم آیون با ظرفیت ۳۰ ساعت کار مداوم
    - ثابت ماندن اطلاعات در دستگاه به مدت ه ۱ سال بدون نیاز به باطری
      - دارای چراغ قوه برای استفاده در مکانهای تاریک و کم نور .
        - وابلیت خواندن تگ های RFID جهت شناسایی تجهیز ات.
      - قابلیت ارتقاء برنامه یا تغییر کاربری دستگاه از طریق ارسال فایل.
- 🔵 🏼 قابلیت تعریف آیتمها با نوع های مختلف(مقداری، ریمارکی، محاسباتی، ساعت و تاریخ،...)
- وابلیت تعریف سه محدوده برای هر آیتم و چک نمودن مقدار وارد شده با محدوده های تعریف شده
  - و ابلیت تعریف کلیه منوها و پار امترها به صورت فارسی و لاتین.
  - قابلیت ورود هم زمان حالت برا ی هر آیتم و همچنین انتخاب موارد چک لیست بازرسی.
    - قابلیت مشخص نمودن ترتیب نمایش آیتم های هر فرم لاگشیت به فرمت دلخواه.
      - و قابلیت تعریف شیفت های مختلف کاری و تغییر شیفت کاری در صورت لزوم
        - و امکان تعریف سطوح مختلف جهت تجهیزات و آیتمها
          - قابلیت بررسی خودکار مقادیر وارد شده.