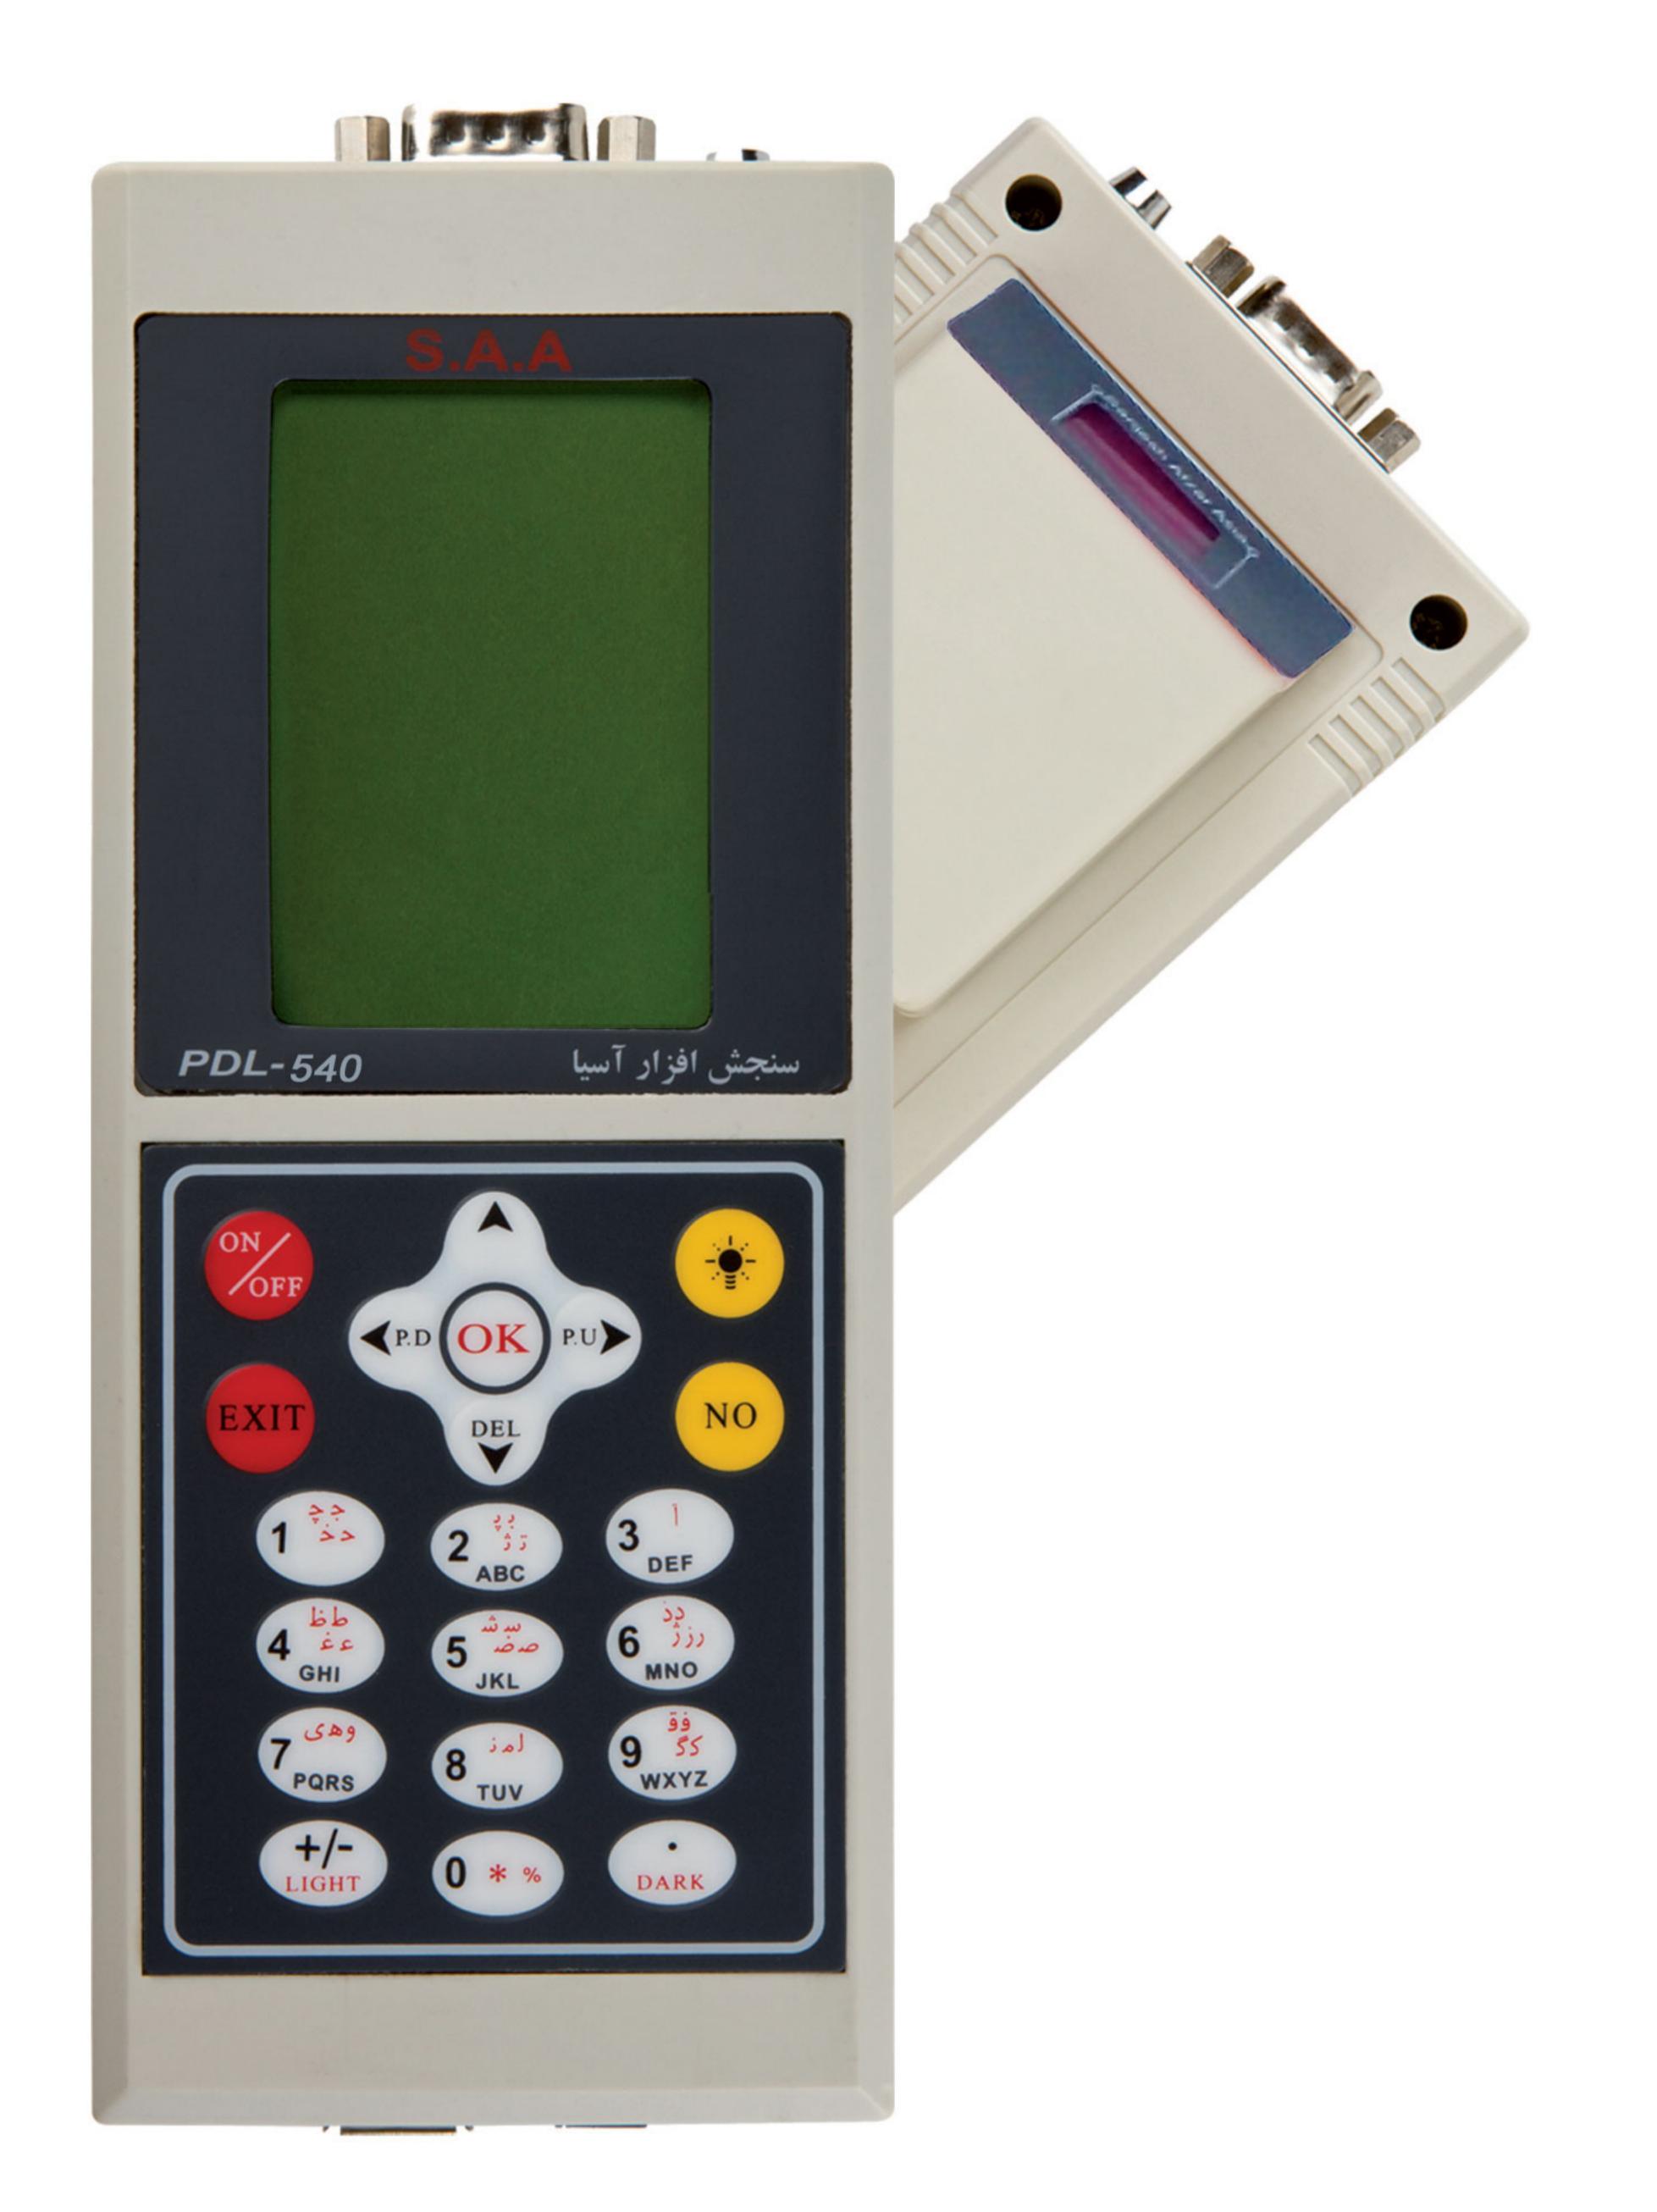

## امكانات

- 🔸 نمایشگر فارسی و لاتین با وضوح 240X160 نقطه و ابعاد 66mmX46mm
  - 🤚 نمایش همزمان کلیه اطلاعات مشترک بر روی یک صفحه
    - 🥏 دسترسی سریع به اطلاعات مورد نیاز
    - 🧶 قابلیت ثبت اطلاعات کنتورهای خانگی و صنعتی
      - اعمال روشهای کنترل ثبت داده (هایلو)
    - باطری لیتیوم آیون با ظرفیت ه۳ ساعت کار مداوم
  - 🥚 ارتقاء برنامه یا تغییر کاربری دستگاه از طریق ارسال فایل
- 🧶 ذخیره سازی حداقل ه ه ه ۳ مشترک و حداکثر ه ه ه ۳ مشترک (طبق سفارش)
- 🧶 ماندگاری اطلاعات موجود در دستگاه حتی در صورت قطع تغذیه آن تا ده سال قابلیت اضافه نمودن ماژول قرائت از راه دور کنتور گاز

  - قابلیت اضافه نمودن ماژول GPS ارای پورت سریال RS232 و پورت Θ
  - 🥏 همراه با دو نسخه نرم افزار متفاوت پیشرفته و ساده
    - 🥚 قابلیت اضافه نمودن ماژول GSM و GPRS.
- دارای ماژول بارکد خوان لیزری.(با قابلیت قرائت بارکد با استانداردهای متنوع)
- 🧶 قابلیت جستجو در اطلاعات مشترین براساس بارکد.(جستجو براساس اشتراک،شماره تنه و...)

## متعلقات دستگاه

- کیف و جلد
- كابل ارتباط سريال
  - کابل ارتباط USB