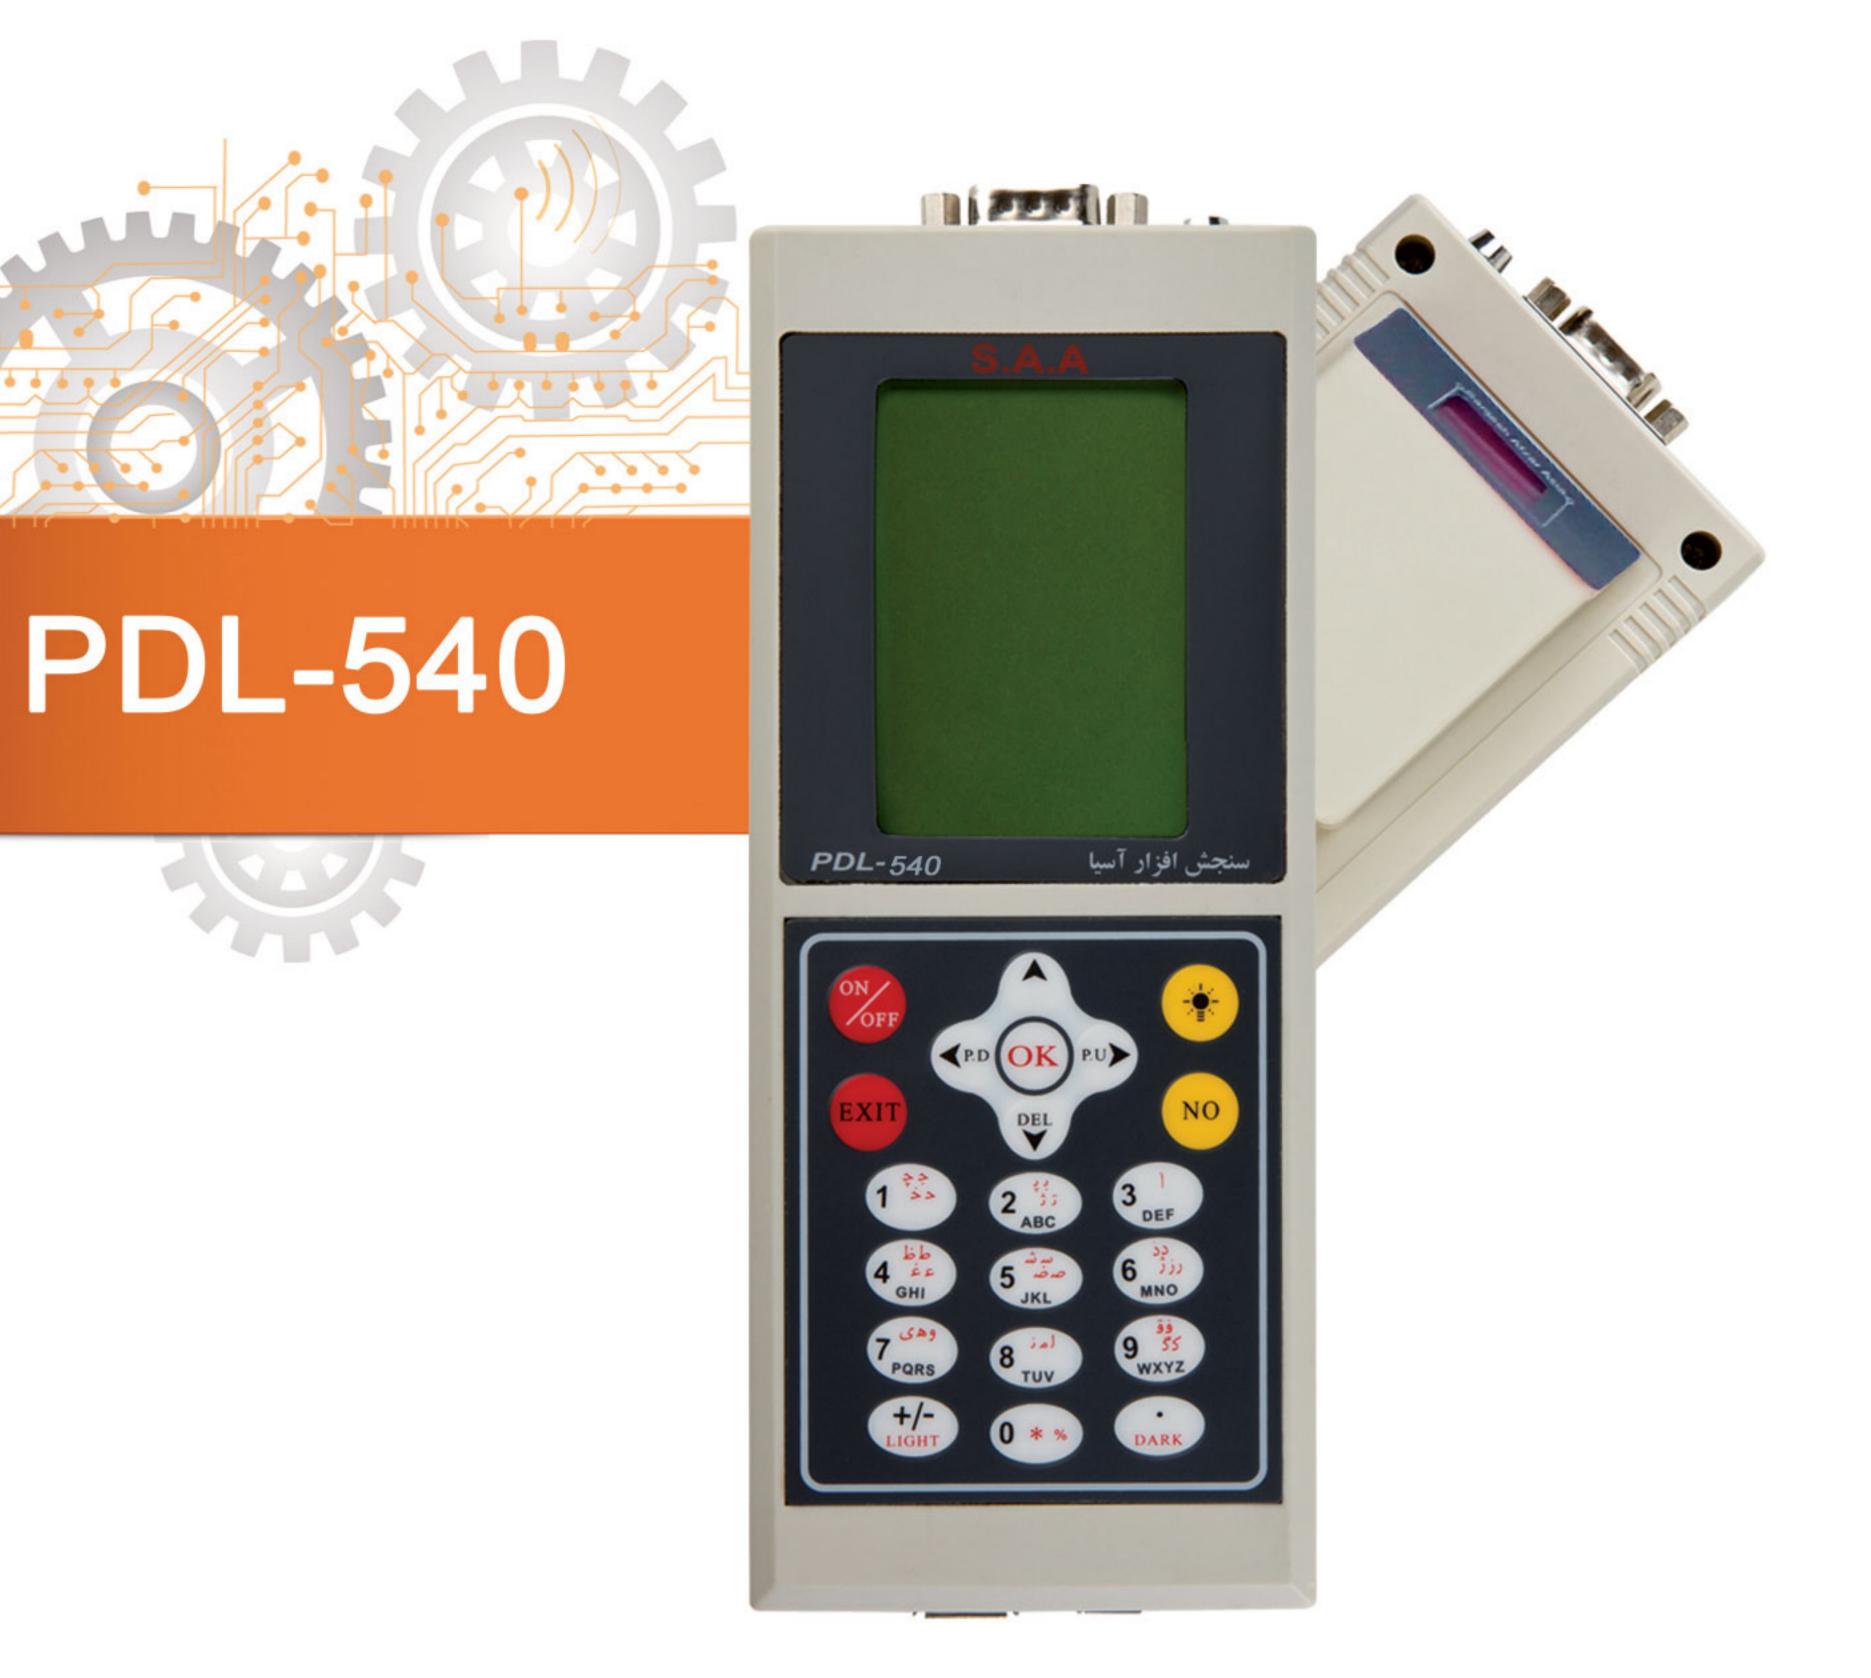

دستگاه قرائت کنتور گاز

با قابلیت قرائت بارکد

3rd Floor, NO. 8, 16th St., Gandi St., Tehran, IRAN. Tel: (+98 21) 88799914 & 42704 - Fax: (+98 21) 88790178

PostalCode: 1517854614 www.saa.ir / info@saa.ir

## امكانات

- 🔸 نمایشگر فارسی و لاتین با وضوح 240X160 نقطه و ابعاد 66mmX46mm
  - 🤚 نمایش همزمان کلیه اطلاعات مشترک بر روی یک صفحه
    - 🥏 دسترسی سریع به اطلاعات مورد نیاز
    - 🧶 قابلیت ثبت اطلاعات کنتورهای خانگی و صنعتی
      - اعمال روشهای کنترل ثبت داده (هایلو)
    - باطری لیتیوم آیون با ظرفیت ه۳ ساعت کار مداوم
  - 🥚 ارتقاء برنامه یا تغییر کاربری دستگاه از طریق ارسال فایل
- 🧶 ذخیره سازی حداقل ه ه ه ۳ مشترک و حداکثر ه ه ه ۳ مشترک (طبق سفارش)
- 🧶 ماندگاری اطلاعات موجود در دستگاه حتی در صورت قطع تغذیه آن تا ده سال قابلیت اضافه نمودن ماژول قرائت از راه دور کنتور گاز

  - قابلیت اضافه نمودن ماژول GPS ارای پورت سریال RS232 و پورت Θ
  - 🥏 همراه با دو نسخه نرم افزار متفاوت پیشرفته و ساده
    - 🥚 قابلیت اضافه نمودن ماژول GSM و GPRS.
- دارای ماژول بارکد خوان لیزری.(با قابلیت قرائت بارکد با استانداردهای متنوع)
- 🧶 قابلیت جستجو در اطلاعات مشترین براساس بارکد.(جستجو براساس اشتراک،شماره تنه و...)

## متعلقات دستگاه

- کیف و جلد
- كابل ارتباط سريال
  - کابل ارتباط USB

## مشخصات عمومي

- محدوده دمایی : از 10- تا 55+
- ابعاد دستگاه : 18cm x 7.5cm x 3cm →
  - وزن دستگاه: 300 gr