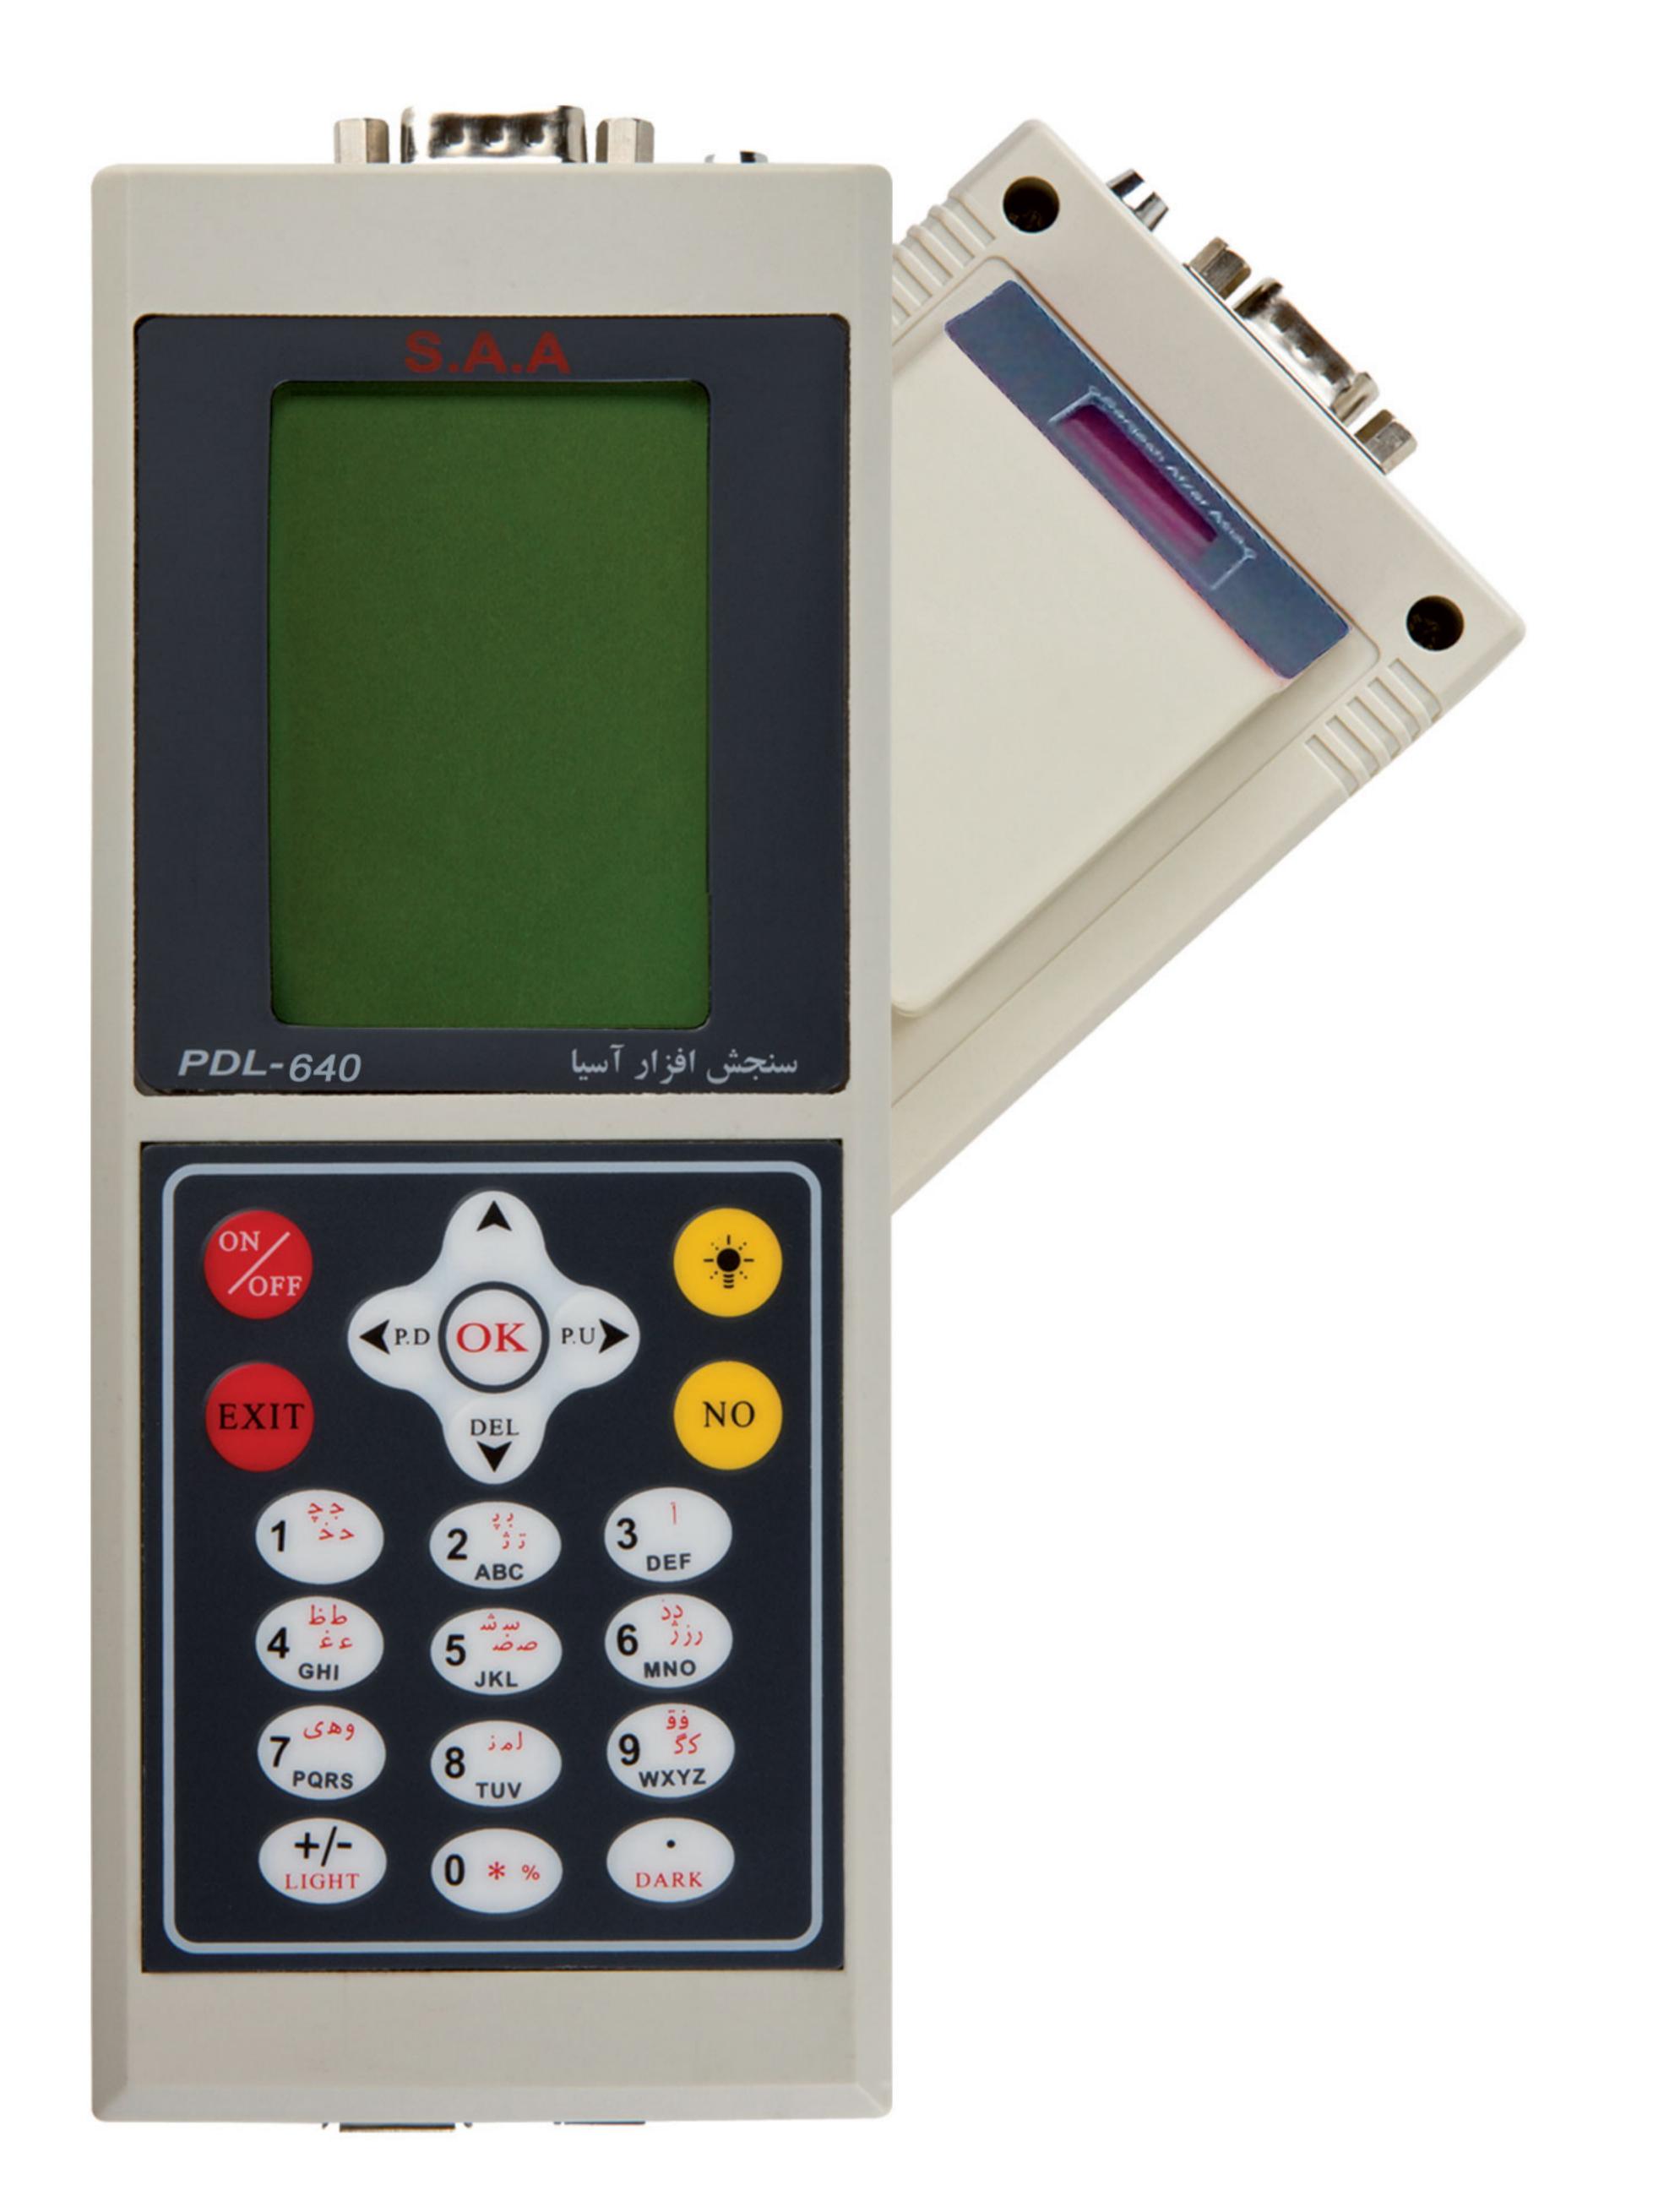

## PDL-640

دستگاه قرائت کنتور آب

با قابلیت قرائت بارکد

3rd Floor, NO. 8, 16<sup>th</sup> St., Gandi St., Tehran, IRAN. Tel: (+98 21) 88799914 & 42704 - Fax: (+98 21) 88790178

PostalCode: 1517854614 www.saa.ir / info@saa.ir

## امكانات

- نمایشگر فارسی و لاتین با وضوح 240X160 نقطه و ابعاد 66mmX46mm
  - نمایش همزمان کلیه اطلاعات مشترک بر روی یک صفحه.
    - دسترسی سریع به اطلاعات مورد نیاز.
    - قابلیت ثبت اطلاعات کنتورهای خانگی و صنعتی.
- دار ای چهار نوع هایلوگیری مختلف جهت اطمینان از ثبت داده معتبر و جلوگیری از خطای کاربری :
  - ه مصرف صفر
  - ه بالاتر از رنج مجاز
  - ه کمتر از رنج مجاز
    - ه کنتور از دور
  - باطری لیتیوم آیون با ظرفیت ه۳ ساعت کار مداوم.
  - ارتقاء برنامه یا تغییر کاربری دستگاه از طریق ارسال فایل.
  - ذخیره سازی حداقل ه ه ه ۳ مشترک و حداکثر ه ه ه ۳ مشترک.(طبق سفارش)
  - ماندگاری اطلاعات موجود در دستگاه حتی در صورت قطع تغذیه آن تا ده سال.
    - دارای پورت سریال RS232 و پورت USB.
    - همراه با دو نسخه نرم افزار متفاوت پیشرفته و ساده.
      - دارای ماژول بارکد خوان لیزری.
      - دارای RTC داخلی با ساعت و تاریخ شمسی.
    - قابلیت جستجو در اطلاعات مشترکین براساس بارکد.
      - قابلیت اطمینان از حضور مامور در محل.
    - قابلیت ثبت گزارش تا ۴۰ مورد. (قابل افزایش طبق سفارش)
- قابلیت تعریف پارامترهای دلخواه جهت ثبت اطلاعات در محل علاوه بر مقدار کارکرد(حداکثر ۳ پارامتر قابل افزایش طبق سفارش)
  - دارای سطوح مختلف دسترسی برای مامورین.
  - قابلیت ارسال اطلاعات چندین مامور به طور همزمان در دستگاه.
    - قابلیت تعریف سه بازه زمانی مجاز کاری برای هر مامور.
  - قابلیت تعریف تعداد حداکثر قرائت مجاز برای هر مامور در هر بازه کاری.
    - قابلیت ارسال مشترکین در دسته های مختلف .(تعریف کد مسیر) قابلیت ثبت تغییرات احتمالی در اطلاعات مشترک در محل.
      - قابلیت اضافه کردن اطلاعات مشترک در محل.

## متعلقات دستگاه

- 🥚 کیف و جلد
  - 🥏 آداپتور
- ابل ارتباط سريال
  - USB کابل ارتباط