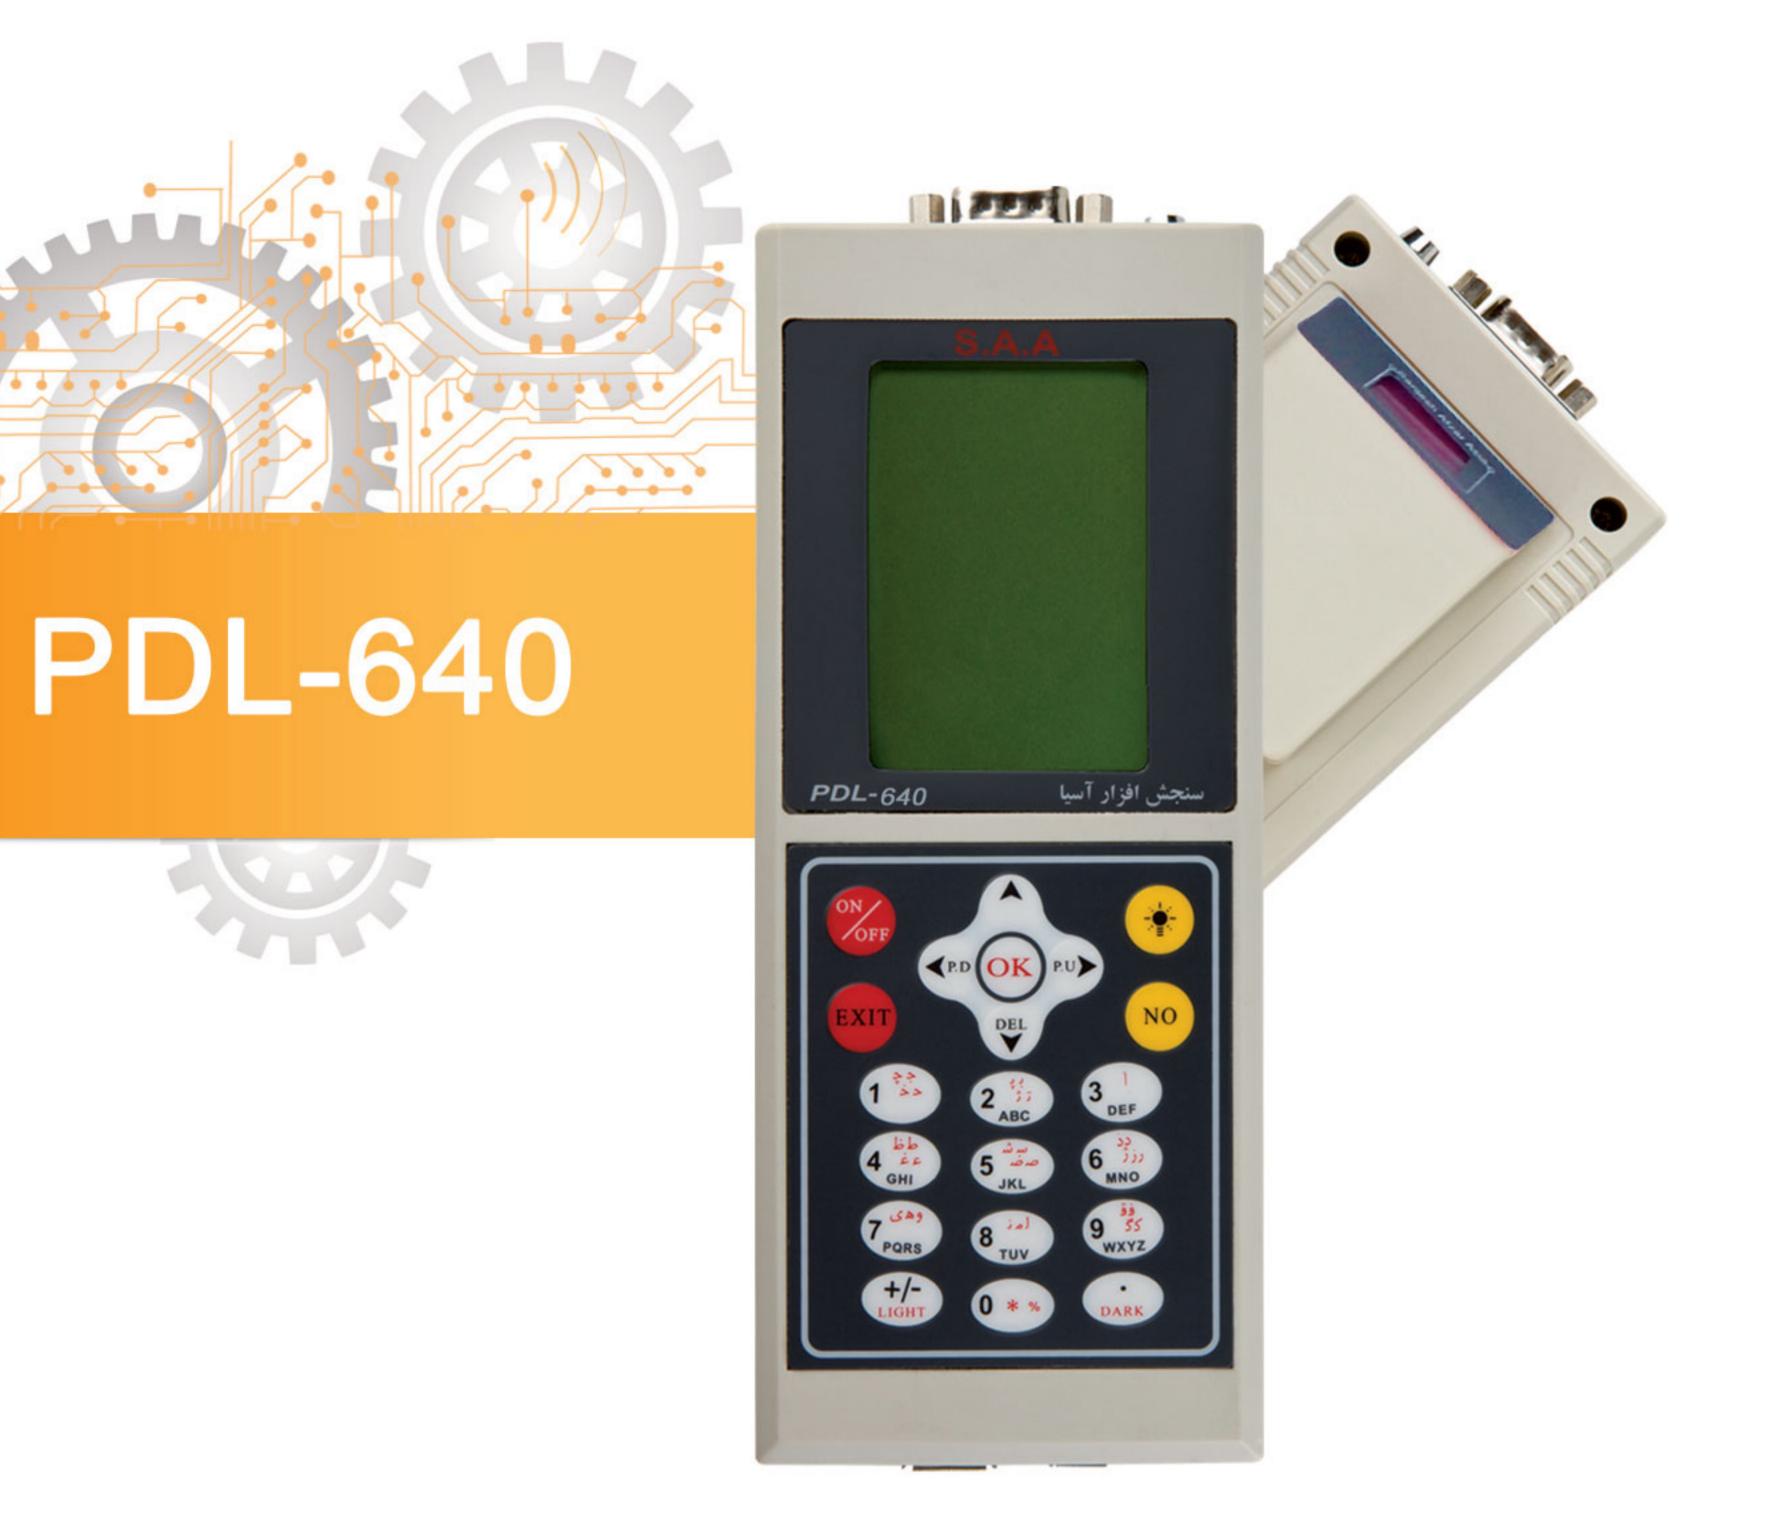

## PDL-640

دستگاه قرائت کنتور آب

با قابلیت قرائت بارکد

3rd Floor, NO. 8, 16<sup>th</sup> St., Gandi St., Tehran, IRAN. Tel: (+98 21) 88799914 & 42704 - Fax: (+98 21) 88790178

PostalCode: 1517854614 www.saa.ir / info@saa.ir

## امكانات

- نمایشگر فارسی و لاتین با وضوح 240X160 نقطه و ابعاد 66mmX46mm
  - نمایش همزمان کلیه اطلاعات مشترک بر روی یک صفحه.
    - دسترسی سریع به اطلاعات مورد نیاز.
    - قابلیت ثبت اطلاعات کنتورهای خانگی و صنعتی.
- دار ای چهار نوع هایلوگیری مختلف جهت اطمینان از ثبت داده معتبر و جلوگیری از خطای کاربری :
  - ه مصرف صفر
  - ه بالاتر از رنج مجاز
  - ه کمتر از رنج مجاز
    - ه کنتور از دور
  - باطری لیتیوم آیون با ظرفیت ه۳ ساعت کار مداوم.
  - ارتقاء برنامه یا تغییر کاربری دستگاه از طریق ارسال فایل.
  - ذخیره سازی حداقل ه ه ه ۳ مشترک و حداکثر ه ه ه ۳ مشترک.(طبق سفارش)
  - ماندگاری اطلاعات موجود در دستگاه حتی در صورت قطع تغذیه آن تا ده سال.
    - دارای پورت سریال RS232 و پورت USB.
    - همراه با دو نسخه نرم افزار متفاوت پیشرفته و ساده.
      - دارای ماژول بارکد خوان لیزری.
      - دارای RTC داخلی با ساعت و تاریخ شمسی.
    - قابلیت جستجو در اطلاعات مشترکین براساس بارکد.
      - قابلیت اطمینان از حضور مامور در محل.
    - قابلیت ثبت گزارش تا ۴۰ مورد. (قابل افزایش طبق سفارش)
- قابلیت تعریف پارامترهای دلخواه جهت ثبت اطلاعات در محل علاوه بر مقدار کارکرد(حداکثر ۳ پارامتر قابل افزایش طبق سفارش)
  - دارای سطوح مختلف دسترسی برای مامورین.
  - قابلیت ارسال اطلاعات چندین مامور به طور همزمان در دستگاه.
    - قابلیت تعریف سه بازه زمانی مجاز کاری برای هر مامور.
  - قابلیت تعریف تعداد حداکثر قرائت مجاز برای هر مامور در هر بازه کاری.
    - قابلیت ارسال مشترکین در دسته های مختلف .(تعریف کد مسیر) قابلیت ثبت تغییرات احتمالی در اطلاعات مشترک در محل.
      - قابلیت اضافه کردن اطلاعات مشترک در محل.

## متعلقات دستگاه

- 🥚 کیف و جلد
  - 🥏 آداپتور
- ابل ارتباط سريال
  - USB کابل ارتباط

## مشخصات عمومي

- محدوده دمایی : از 10- تا 55+
- ابعاد دستگاه: 18cm x 7.5cm x 3cm \_
  - وزن دستگاه: 300 gr